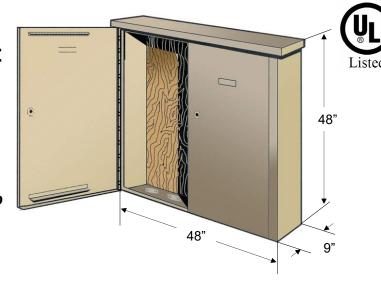

## **Specification Sheet**

Part # 48489W-UL

This Cabinet Measures: 48" Wide x 48" Tall x 9" Deep

## Features & Info:

- Includes 3/4" plywood backboard & 4-position, #4-14 wire ground bar mounted inside
- Includes 2 knockouts 2½" 3½" (for 2" 3" conduit) &

  10 knockouts 1¾" 1¾" (for 1" 1½" conduit) See Chart Below
- Made of 14-gauge zinc-coated steel w/ a desert tan powder coat finish
- Reinforced hinged lid with 7/16" recessed hex latch
- "COMMUNICATIONS" embossed on the cover
- UL-Listed (UL1863), designed to NEMA 3R
- Box weight: 190 lbs.