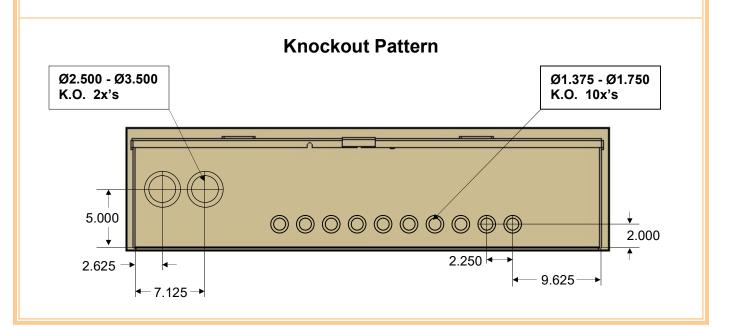

## Features & Info:

- Includes 3/4" plywood backboard & 4-position, #4-14 wire ground bar mounted inside
- Includes 2 knockouts 2½" 3½" (for 2" 3" conduit) &

  10 knockouts 1¾" 1¾" (for 1" 1½" conduit) See Chart Below
- Made of 14-gauge zinc-coated steel w/ a desert tan powder coat finish
- Reinforced hinged lid with 7/16" recessed hex latch
- "COMMUNICATIONS" embossed on the cover
- UL-Listed (UL1863), designed to NEMA 3R
- Box weight: 190 lbs.